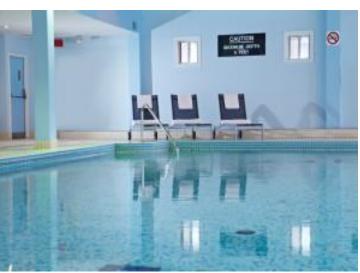

The Town Inn Suites has a unique onsite restaurant, O'noir, which is Canada's only Dine in the Dark restaurant! Each suite has a fully equipped kitchen, 37" flat screen TV, wireless internet, and movie channels. With only 8 suites per floor, the Town Inn provides a boutique-style hotel with a residential feel in downtown Toronto. The Town Inn offers a heated indoor pool with sundeck and sauna, fitness center, business center with fax machine, photocopier, PC, printer as well as a projector screen and tech support. The front desk is available 24 hours. Laundry and dry cleaning is available as well.