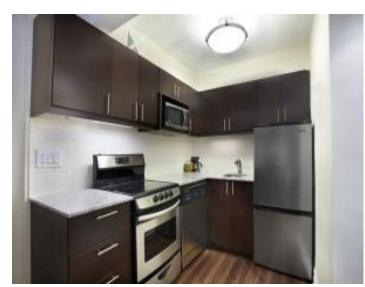

The Town Inn Suites has a unique onsite restaurant, O'noir, which is Canada's only Dine in the Dark restaurant! Each suite has a fully equipped kitchen, 37" flat screen TV, wireless internet, and movie channels. With only 8 suites per floor, the Town Inn provides a boutique-style hotel with a residential feel in downtown Toronto. The Town Inn offers a heated indoor pool with sundeck and sauna, fitness center, business center with fax machine, photocopier, PC, printer as well as a projector screen and tech support. The front desk is available 24 hours. Laundry and dry cleaning is available as well.