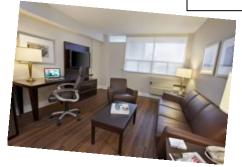

The Town Inn Suites has a unique onsite restaurant, O'noir, which is Canada's only Dine in the Dark restaurant! Each suite has a fully equipped kitchen, 37" flat screen TV, wireless internet, and movie channels. With only 8 suites per floor, the Town Inn provides a boutique-style hotel with a residential feel in downtown Toronto. The Town Inn offers a heated indoor pool with sundeck and sauna, fitness center, business center with fax machine, photocopier, PC, printer as well as a projector screen and tech support. The front desk is available 24 hours. Laundry and dry cleaning is available as well.