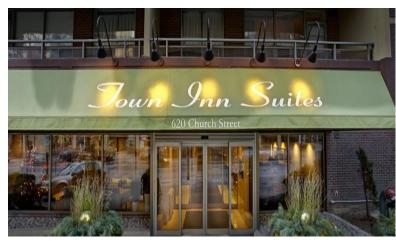

The Town Inn Suites is conveniently located in downtown Toronto only a few steps away from the Bloor subway. Town Inn Suites is located close to many of Toronto's best attractions such as the Royal Ontario Museum, Eaton Centre, Art Gallery of Ontario, China Town and much more!

The Town Inn Suites has a unique onsite restaurant, O'noir, which is Canada's only Dine in the Dark restaurant! Each suite has a fully equipped kitchen, 37" flat screen TV, wireless internet, and movie channels. With only 8 suites per floor, the Town Inn provides a boutique-style hotel with a residential feel in downtown Toronto. The Town Inn offers a heated indoor pool with sundeck and sauna, fitness center, business center with fax machine, photocopier, PC, printer as well as a projector screen and tech support. The front desk is available 24 hours. Laundry and dry cleaning is available as well.