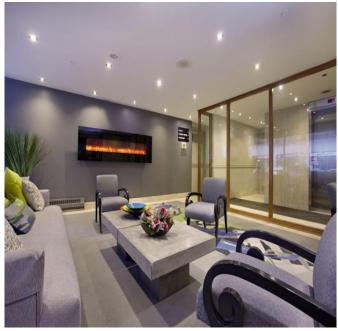

The Town Inn Suites has a unique onsite restaurant, O'noir, which is Canada's only Dine in the Dark restaurant! Each suite has a fully equipped kitchen, 37" flat screen TV, wireless internet, and movie channels. With only 8 suites per floor, the Town Inn provides a boutique-style hotel with a residential feel in downtown Toronto. The Town Inn offers a heated indoor pool with sundeck and sauna, fitness center, business center with fax machine, photocopier, PC, printer as well as a projector screen and tech support. The front desk is available 24 hours. Laundry and dry cleaning is available as well.