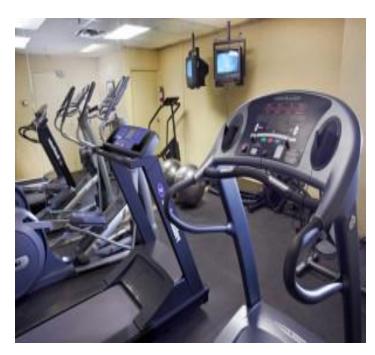

The Town Inn Suites has a unique onsite restaurant, O'noir, which is Canada's only Dine in the Dark restaurant! Each suite has a fully equipped kitchen, 37" flat screen TV, wireless internet, and movie channels. With only 8 suites per floor, the Town Inn provides a boutique-style hotel with a residential feel in downtown Toronto. The Town Inn offers a heated indoor pool with sundeck and sauna, fitness center, business center with fax machine, photocopier, PC, printer as well as a projector screen and tech support. The front desk is available 24 hours. Laundry and dry cleaning is available as well.